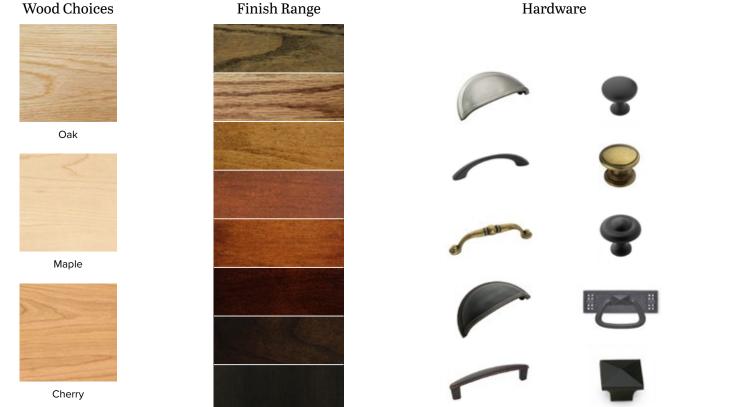

#### **HOW TO ORDER**

- <u>3 Easy Steps after your furniture selection...refer to vendor kiosk to:</u>
- Choose Your Wood
- **Choose Your Finish**
- 3 Choose Your Hardware

# **AVAILABLE WOOD • FINISH • HARDWARE OPTIONS**

#### Wood Choices

Hardware

### SEE KIOSK FOR ALL OPTIONS