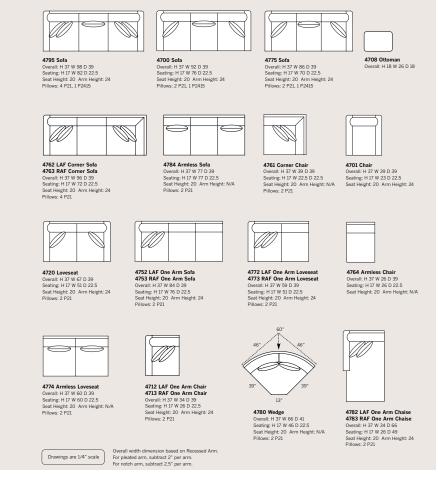

c shown. Customize the Benson by special order. There are over 5 million possibilities when you choose from 700 fabrics, 50 leathers or even fabric/leather combinations. Seating from the Benson collection is medium in size and depth. For other sizes, see the Kelly, Bentley, Darby, Winston, Henson or Casbah collections. Further customize Benson by choosing from four cushion options: high resiliency, extra firm, spring down or comfort down or add nailhead trim where available. Fabrics and leathers are located in the design center.

## **HOW TO ORDER**

Follow the easy steps below to create your one-of-a-kind seating! Select the pieces to fit your seating needs (sofa, sectional, etc). We've shown some popular configurations to get you started!



## **AVAILABLE PIECES AND CONFIGURATIONS**