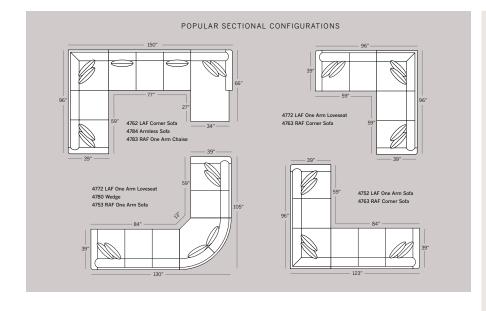

ric shown. Customize the Benson by special order. There are over 5 million possibilities when you choose from 700 fabrics, 50 leathers or even fabric/leather combinations. Seating from the Benson collection is medium in size and depth. For other sizes, see the Kelly, Bentley, Darby, Winston, Henson or Casbah collections. Further customize Benson by choosing from four cushion options: high resiliency, extra firm, spring down or comfort down or add nailhead trim where available. Fabrics and leathers are located in the design center.

## **HOW TO ORDER**

Follow the easy steps below to create your one-of-a-kind seating! Select the pieces to fit your seating needs (sofa, sectional, etc). We've shown some popular configurations to get you started!



## **AVAILABLE PIECES AND CONFIGURATIONS**