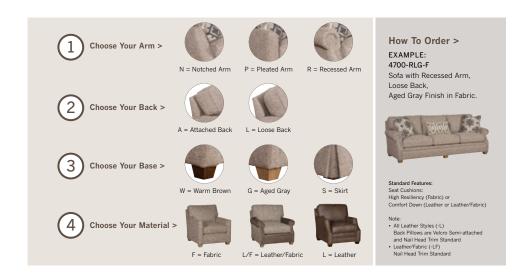

## **HOW TO ORDER**

Follow the easy steps below to create your one-of-a-kind seating! Select the pieces to fit your seating needs (sofa, sectional, etc). We've shown some popular configurations to get you started!